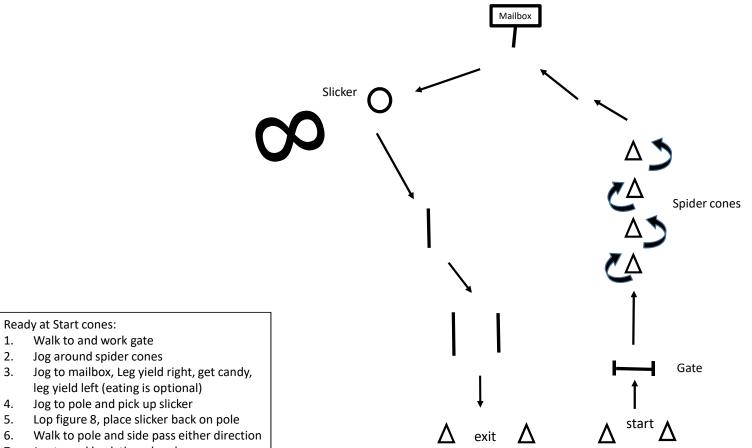

- Jog to and back though poles 7.
- 8. Exit at a walk

1. 2.

3.

4.

5.

6.

Trail Class - 97,98,99,103,107,108

- 6.
- Jog to and back though poles 7.
- 8. Exit at a walk

1. 2.

3.

4.

5.

Mulemanship Green and Youth, Donkeymanship Youth Class – 118,121,125

## Barrels – Class 127,128,129,130

**Pylon Alley – Class 131,132,133** 