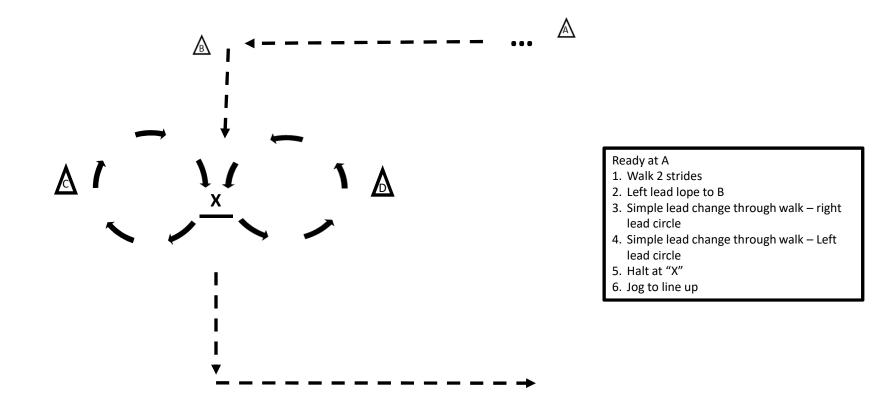

111, 120 Youth Mule 91, 102, 112, 121, 128, 132 Green Donkey 92, 103, 113, 122 Adult Donkey 93, 104, 114, 123 Novice Donkey 94, 105, 115, 126 Youth Donkey 95, 106, 116, 125, 127, 131 Sub-Youth Donkey & Mule 96, 107, 117, 126, 129, 133

### Showmanship at halter – Classes – 88,89,90,91,92,93,94,95,96



- 1. Trot from A to B stop
- 2. Back approximately 2 animal lengths
- 3. Stop and set up for inspection
- 4. When dismissed, perform a <sup>3</sup>/<sub>4</sub> turn
- 5. Dismissed after ¾ turn
- 6. Exit at a walk









- Jog to and back though poles 7.
- 8. Exit at a walk

1. 2.

3.

4.

5.

6.



Trail Class - 97,98,99,103,107,108

- 6.
- Jog to and back though poles 7.
- 8. Exit at a walk

1. 2.

3.

4.

5.

Mulemanship Green and Youth, Donkeymanship Youth Class – 118,121,125











## Barrels – Class 127,128,129,130



**Pylon Alley – Class 131,132,133** 

#### 10.6 Pylon Alley

- A. An alley with the following dimensions is set up with pylons 5 feet wide, 21 feet from time line, 21 feet between side cones and end set of cones, 5 feet between the 3 cones set at the end with the center cone placed in the center of the alley.
- B. Knocking over any cone or stepping across the center cone results in disqualification.