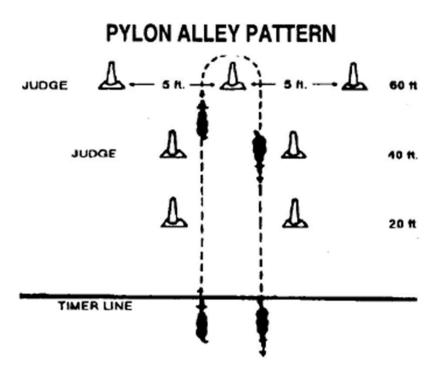

## Barrels – Class 127,128,129,130

**Pylon Alley – Class 131,132,133** 

#### 10.6 Pylon Alley

- A. An alley with the following dimensions is set up with pylons 5 feet wide, 21 feet from time line, 21 feet between side cones and end set of cones, 5 feet between the 3 cones set at the end with the center cone placed in the center of the alley.
- B. Knocking over any cone or stepping across the center cone results in disqualification.