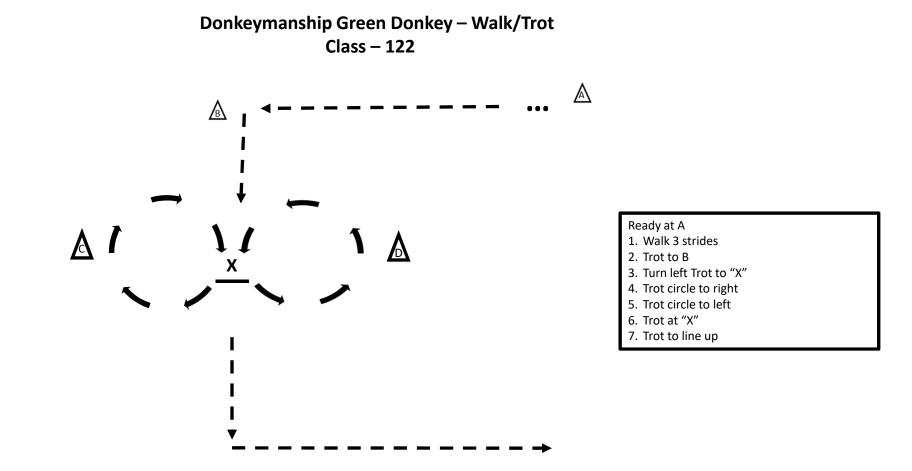

|      | Western Pleasure                |
|------|---------------------------------|
| 109. | Western Pleasure-Green Mule     |
| 110. | Western Pleasure-Adult Mule     |
| 111. | Western Pleasure-Novice Mule    |
| 112. | Western Pleasure-Youth Mule     |
| 113. | Western Pleasure-Green Donkey   |
|      | (Walk/Trot)                     |
| 114. | Western Pleasure-Adult Donkey   |
| 115. | Western Pleasure-Novice Donkey  |
| 116. | Western Pleasure-Youth Donkey   |
| 117. | Walk/Trot-Sub-Youth             |
|      | Mule & Donkey                   |
|      |                                 |
|      | Mulemanship/Donkeymanship       |
| 118. | Mulemanship-Green Mule          |
| 119. | Mulemanship-Adult Mule          |
| 120. | Mulemanship-Novice Mule         |
| 121. | Mulemanship-Youth Mule          |
| 122. | Donkeymanship-Green Donkey      |
|      | (Walk/Trot)                     |
| 123. | Donkeymanship-Adult Donkey      |
| 124. | Donkeymanship-Novice Donkey     |
| 125. | Donkeymanship-Youth Donkey      |
| 126. | Mulemanship/Donkeymanship-      |
|      | Sub-Youth                       |
|      |                                 |
|      | Cloverleaf Barrels              |
| 127. | Cloverleaf Barrels-Youth Donkey |
| 128. | Cloverleaf Barrels-Youth Mule   |
| 129. | Cloverleaf Barrels-Sub-Youth    |
|      | Mule & Donkey                   |
| 130. | Cloverleaf Barrels-Pee Wee      |
|      | Mule & Donkey                   |
|      |                                 |
|      | Pylon Alley                     |
| 131. | Pylon Alley-Youth Donkey        |
| 132. | Pylon Alley-Youth Mule          |
| 133. | Pylon Alley-Sub-Youth           |
|      | Mule & Donkey                   |