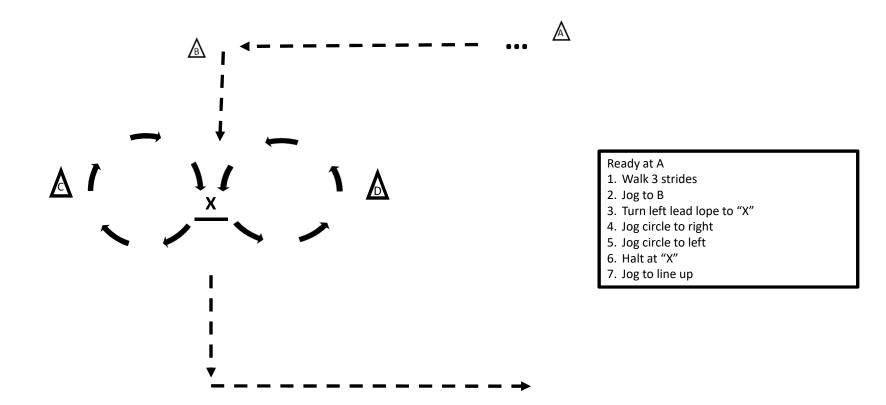

1. 2.

3.

4.

5.

Mulemanship Green and Youth, Donkeymanship Youth Class – 118,121,125