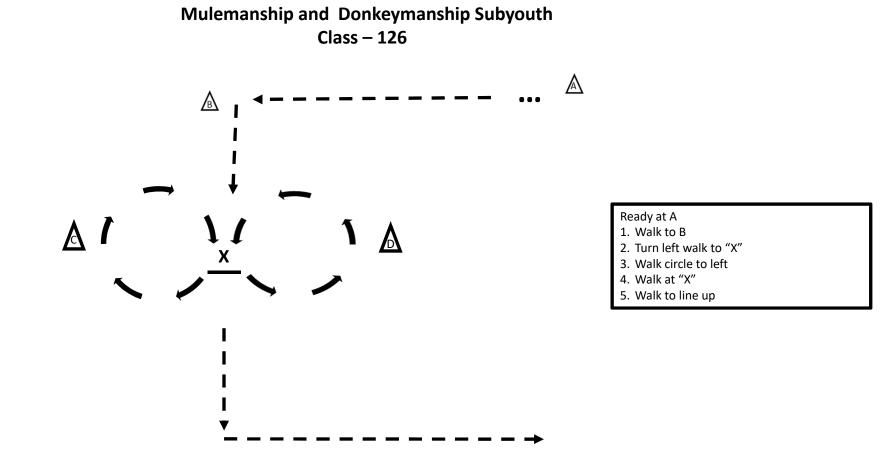

|      | Western Pleasure                |
|------|---------------------------------|
| 109. | Western Pleasure-Green Mule     |
| 110. | Western Pleasure-Adult Mule     |
| 111. | Western Pleasure-Novice Mule    |
| 112. | Western Pleasure-Youth Mule     |
| 113. | Western Pleasure-Green Donkey   |
|      | (Walk/Trot)                     |
| 114. | Western Pleasure-Adult Donkey   |
| 115. | Western Pleasure-Novice Donkey  |
| 116. | Western Pleasure-Youth Donkey   |
| 117. | Walk/Trot-Sub-Youth             |
|      | Mule & Donkey                   |
|      |                                 |
|      | Mulemanship/Donkeymanship       |
| 118. | Mulemanship-Green Mule          |
| 119. | Mulemanship-Adult Mule          |
| 120. | Mulemanship-Novice Mule         |
| 121. | Mulemanship-Youth Mule          |
| 122. | Donkeymanship-Green Donkey      |
|      | (Walk/Trot)                     |
| 123. | Donkeymanship-Adult Donkey      |
| 124. | Donkeymanship-Novice Donkey     |
| 125. | Donkeymanship-Youth Donkey      |
| 126. | Mulemanship/Donkeymanship-      |
|      | Sub-Youth                       |
|      |                                 |
|      | Cloverleaf Barrels              |
| 127. | Cloverleaf Barrels-Youth Donkey |
| 128. | Cloverleaf Barrels-Youth Mule   |
| 129. | Cloverleaf Barrels-Sub-Youth    |
|      | Mule & Donkey                   |
| 130. | Cloverleaf Barrels-Pee Wee      |
|      | Mule & Donkey                   |
|      |                                 |
|      | Pylon Alley                     |
| 131. | Pylon Alley-Youth Donkey        |
| 132. | Pylon Alley-Youth Mule          |
| 133. | Pylon Alley-Sub-Youth           |
|      | Mule & Donkey                   |