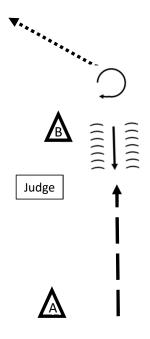

### Showmanship at halter – Classes – 88,89,90,91,92,93,94,95,96

- 1. Trot from A to B stop
- 2. Back approximately 2 animal lengths
- 3. Stop and set up for inspection
- 4. When dismissed, perform a <sup>3</sup>/<sub>4</sub> turn
- 5. Dismissed after ¾ turn
- 6. Exit at a walk