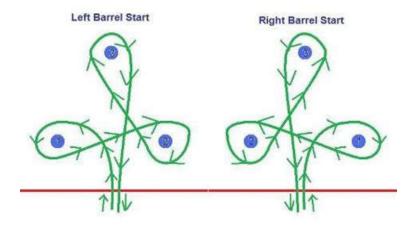

128, 132 Green Donkey 92, 103, 113, 122 Adult Donkey 93, 104, 114, 123 Novice Donkey 94, 105, 115, 126 Youth Donkey 95, 106, 116, 125, 127, 131 Sub-Youth Donkey & Mule 96, 107, 117, 126, 129, 133

### Showmanship at halter – Classes – 88,89,90,91,92,93,94,95,96



- 1. Trot from A to B stop
- 2. Back approximately 2 animal lengths
- 3. Stop and set up for inspection
- 4. When dismissed, perform a <sup>3</sup>/<sub>4</sub> turn
- 5. Dismissed after ¾ turn
- 6. Exit at a walk









- Jog to and back though poles 7.
- 8. Exit at a walk

1. 2.

3.

4.

5.

6.



Trail Class - 97,98,99,103,107,108

- 6.
- Jog to and back though poles 7.
- 8. Exit at a walk

1. 2.

3.

4.

5.

Mulemanship Green and Youth, Donkeymanship Youth Class – 118,121,125











## Barrels – Class 127,128,129,130



**Pylon Alley – Class 131,132,133** 

#### 10.6 Pylon Alley

- A. An alley with the following dimensions is set up with pylons 5 feet wide, 21 feet from time line, 21 feet between side cones and end set of cones, 5 feet between the 3 cones set at the end with the center cone placed in the center of the alley.
- B. Knocking over any cone or stepping across the center cone results in disqualification.