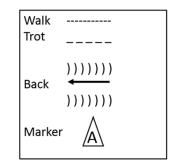

### Showmanship at halter – Classes – 88,89,90,91,92,93,94,95,96

- 1. Trot from A to B stop
- 2. Back approximately 2 animal lengths
- 3. Stop and set up for inspection
- 4. When dismissed, perform a <sup>3</sup>/<sub>4</sub> turn
- 5. Dismissed after ¾ turn
- 6. Exit at a walk

- Jog to and back though poles 7.
- 8. Exit at a walk

1. 2.

3.

4.

5.

6.

Trail Class - 97,98,99,103,107,108

- 6.
- Jog to and back though poles 7.
- 8. Exit at a walk