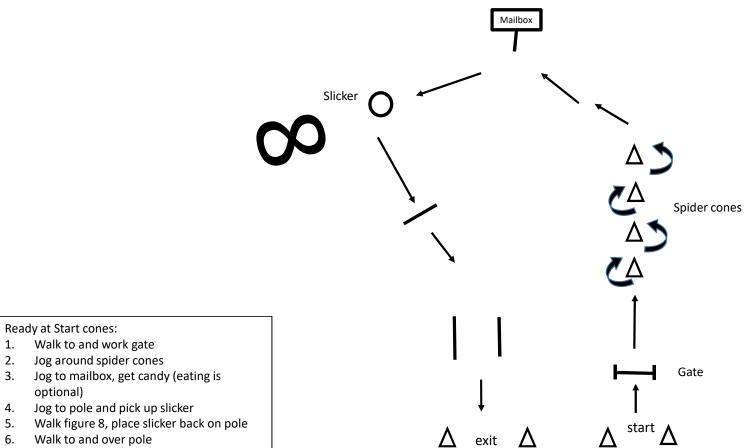

- Jog to and back though poles 7.
- 8. Exit at a walk

1. 2.

3.

4.

5.

6.

Trail Class - 97,98,99,103,107,108

- 6.
- Jog to and back though poles 7.
- 8. Exit at a walk

1. 2.

3.

4.

5.

Mulemanship Green and Youth, Donkeymanship Youth Class – 118,121,125

## Barrels – Class 127,128,129,130

**Pylon Alley – Class 131,132,133** 