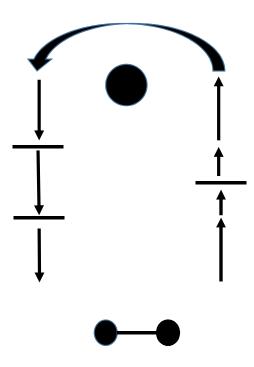

turn
- 6. Exit at a walk





## In Hand Obstacle - 28,29,30, 31, 34,35

#### Ready at Start cones:

- 1. Walk thru spider web gate
- 2. Trot thru spider cones
- 3. Walk to mail box
- 4. Side pass to mail box
- 5. Show candy to judge (eating is optional)
- 6. Walk to and thru pool
- 7. Trot to Hoola Hoop front feet in hoop
- 8. Ground tie (count to ten)
- 9. Walk to and thru water
- 10. Exit at a trot



## In Hand Obstacle 27, 32, 33, 36



#### Ready at Start cones:

- 1. Walk thru spider web gate
- 2. Trot thru spider cones
- 3. Walk to mail box
- 4. Show candy to judge (eating is optional)
- 5. Walk past pool
- 6. Walk to Hoola Hoop put front feet in hoop (count to ten)
- 7. Walk to and thru water
- 8. Exit at a trot

## Stake Race - Class 37



**Hurry Scurry – Classes 38, 39,40** 



No jumps – ground poles only

## In Hand Jumping - Classes 41,42,43,44,45,46,47



## Scramble - Class 48,49,50,51,52,53,54,55,56



## Obstacle Driving - 57,58,59,60,61,62



#### Ready at Start cones:

- 1. Walk thru spider web gate
- 2. Trot thru spider cones
- 3. Walk to mail box
- 4. Show candy to judge (eating is optional)
- 5. Walk to Hoola Hoop
- 6. Right wheel in hoop, turn ¾ turn to right
- 7. Walk to box, back in until rear tires touch
- 8. Stop and count to 5, depart
- 9. Walk to and thru water
- 10. Exit at a trot

## **Pole Bending - Class 68,69,70,71,72**

## POLE BENDING PATTERN



## **Single Stake Race – Class 73,74,75,76,77**