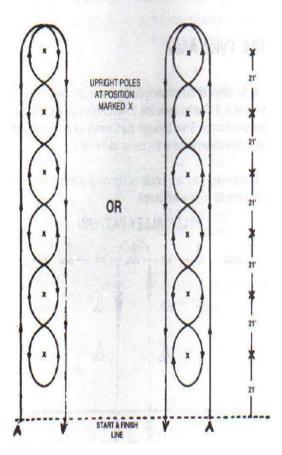

. Walk past pool
- 6. Walk to Hoola Hoop put front feet in hoop (count to ten)
- 7. Walk to and thru water
- 8. Exit at a trot

## Stake Race - Class 37



**Hurry Scurry – Classes 38, 39,40** 



No jumps – ground poles only

## In Hand Jumping - Classes 41,42,43,44,45,46,47



## Scramble - Class 48,49,50,51,52,53,54,55,56



## Obstacle Driving - 57,58,59,60,61,62



#### Ready at Start cones:

- 1. Walk thru spider web gate
- 2. Trot thru spider cones
- 3. Walk to mail box
- 4. Show candy to judge (eating is optional)
- 5. Walk to Hoola Hoop
- 6. Right wheel in hoop, turn ¾ turn to right
- 7. Walk to box, back in until rear tires touch
- 8. Stop and count to 5, depart
- 9. Walk to and thru water
- 10. Exit at a trot

## **Pole Bending - Class 68,69,70,71,72**

## POLE BENDING PATTERN



## **Single Stake Race – Class 73,74,75,76,77**