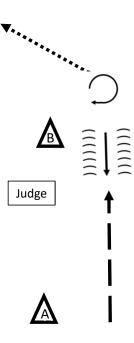

#### Ready at A

- 1. Trot from A to B stop
- 2. Back approximately 2 animal lengths
- 3. Stop and set up for inspection
- 4. When dismissed, perform a ¾ turn
- 5. Dismissed after ¾ turn
- 6. Exit at a walk