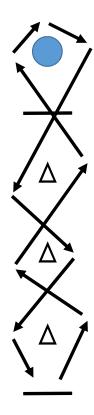

- 2. Trot thru spider cones
- 3. Walk to mail box
- 4. Side pass to mail box
- 5. Show candy to judge (eating is optional)
- 6. Walk to and thru pool
- 7. Trot to Hoola Hoop front feet in hoop
- 8. Ground tie (count to ten)
- 9. Walk to and thru water
- 10. Exit at a trot



## In Hand Obstacle 27, 32, 33, 36



#### Ready at Start cones:

- 1. Walk thru spider web gate
- 2. Trot thru spider cones
- 3. Walk to mail box
- 4. Show candy to judge (eating is optional)
- 5. Walk past pool
- 6. Walk to Hoola Hoop put front feet in hoop (count to ten)
- 7. Walk to and thru water
- 8. Exit at a trot

## Stake Race - Class 37



**Hurry Scurry – Classes 38, 39,40** 



No jumps – ground poles only

## In Hand Jumping - Classes 41,42,43,44,45,46,47



## Scramble - Class 48,49,50,51,52,53,54,55,56



## Obstacle Driving - 57,58,59,60,61,62



#### Ready at Start cones:

- 1. Walk thru spider web gate
- 2. Trot thru spider cones
- 3. Walk to mail box
- 4. Show candy to judge (eating is optional)
- 5. Walk to Hoola Hoop
- 6. Right wheel in hoop, turn ¾ turn to right
- 7. Walk to box, back in until rear tires touch
- 8. Stop and count to 5, depart
- 9. Walk to and thru water
- 10. Exit at a trot

## **Pole Bending - Class 68,69,70,71,72**

## POLE BENDING PATTERN



## **Single Stake Race – Class 73,74,75,76,77**