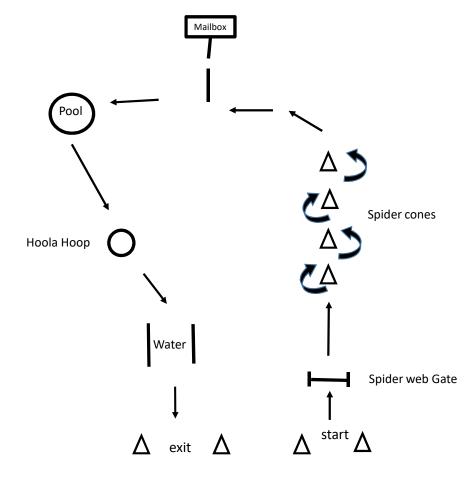

#### Ready at Start cones:

- 1. Walk thru spider web gate
- 2. Trot thru spider cones
- 3. Walk to mail box
- 4. Side pass to mail box
- 5. Show candy to judge (eating is optional)
- 6. Walk to and thru pool
- 7. Trot to Hoola Hoop front feet in hoop
- 8. Ground tie (count to ten)
- 9. Walk to and thru water
- 10. Exit at a trot

#### Ready at Start cones:

- 1. Walk thru spider web gate
- 2. Trot thru spider cones
- 3. Walk to mail box
- 4. Show candy to judge (eating is optional)
- 5. Walk past pool
- 6. Walk to Hoola Hoop put front feet in hoop (count to ten)
- 7. Walk to and thru water
- 8. Exit at a trot