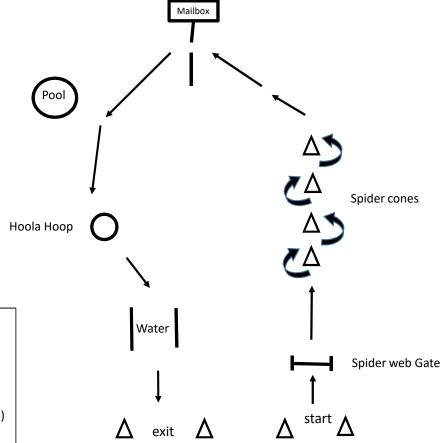

#### Ready at Start cones:

- 1. Walk thru spider web gate
- 2. Trot thru spider cones
- 3. Walk to mail box
- 4. Side pass to mail box
- 5. Show candy to judge (eating is optional)
- 6. Walk to and thru pool
- 7. Trot to Hoola Hoop front feet in hoop
- 8. Ground tie (count to ten)
- 9. Walk to and thru water
- 10. Exit at a trot

#### Ready at Start cones:

- 1. Walk thru spider web gate
- 2. Trot thru spider cones
- 3. Walk to mail box
- 4. Show candy to judge (eating is optional)
- 5. Walk past pool
- 6. Walk to Hoola Hoop put front feet in hoop (count to ten)
- 7. Walk to and thru water
- 8. Exit at a trot

#### Ready at Start cones:

- 1. Walk thru spider web gate
- 2. Trot thru spider cones
- 3. Walk to mail box
- 4. Show candy to judge (eating is optional)
- 5. Walk to Hoola Hoop
- 6. Right wheel in hoop, turn ¾ turn to right
- 7. Walk to box, back in until rear tires touch
- 8. Stop and count to 5, depart
- 9. Walk to and thru water
- 10. Exit at a trot