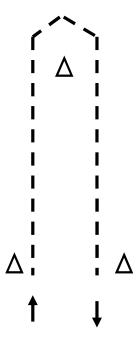

## Stake Race - Class 37

**Hurry Scurry – Classes 38, 39,40** 

No jumps – ground poles only