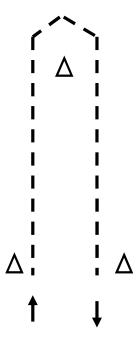

feet in hoop (count to ten)
- 7. Walk to and thru water
- 8. Exit at a trot

## Stake Race - Class 37



**Hurry Scurry – Classes 38, 39,40** 



No jumps – ground poles only

## In Hand Jumping - Classes 41,42,43,44,45,46,47



## Scramble - Class 48,49,50,51,52,53,54,55,56



## Obstacle Driving - 57,58,59,60,61,62



#### Ready at Start cones:

- 1. Walk thru spider web gate
- 2. Trot thru spider cones
- 3. Walk to mail box
- 4. Show candy to judge (eating is optional)
- 5. Walk to Hoola Hoop
- 6. Right wheel in hoop, turn ¾ turn to right
- 7. Walk to box, back in until rear tires touch
- 8. Stop and count to 5, depart
- 9. Walk to and thru water
- 10. Exit at a trot

## **Pole Bending - Class 68,69,70,71,72**

## POLE BENDING PATTERN



## **Single Stake Race – Class 73,74,75,76,77**