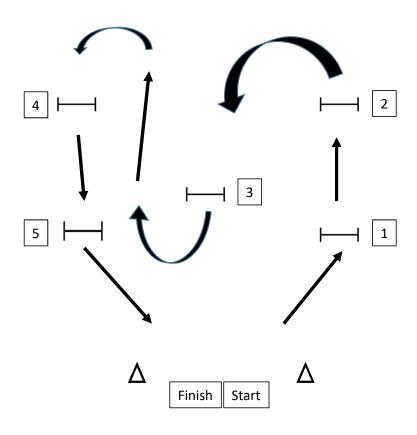

## In Hand Obstacle - 28,29,30, 31, 34,35

#### Ready at Start cones:

- 1. Walk thru spider web gate
- 2. Trot thru spider cones
- 3. Walk to mail box
- 4. Side pass to mail box
- 5. Show candy to judge (eating is optional)
- 6. Walk to and thru pool
- 7. Trot to Hoola Hoop front feet in hoop
- 8. Ground tie (count to ten)
- 9. Walk to and thru water
- 10. Exit at a trot