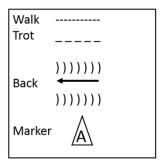

#### Ready at A

- 1. Trot from A to B stop
- 2. Back approximately 2 animal lengths
- 3. Stop and set up for inspection
- 4. When dismissed, perform a ¾ turn
- 5. Dismissed after ¾ turn
- 6. Exit at a walk