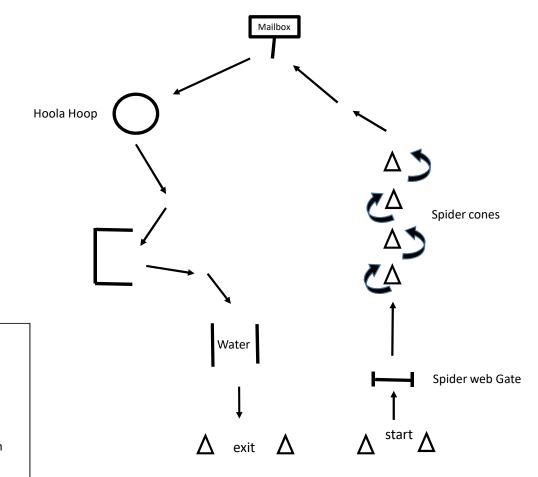

#### Ready at Start cones:

- 1. Walk thru spider web gate
- 2. Trot thru spider cones
- 3. Walk to mail box
- 4. Side pass to mail box
- 5. Show candy to judge (eating is optional)
- 6. Walk to and thru pool
- 7. Trot to Hoola Hoop front feet in hoop
- 8. Ground tie (count to ten)
- 9. Walk to and thru water
- 10. Exit at a trot

#### Ready at Start cones:

- 1. Walk thru spider web gate
- 2. Trot thru spider cones
- 3. Walk to mail box
- 4. Show candy to judge (eating is optional)
- 5. Walk past pool
- 6. Walk to Hoola Hoop put front feet in hoop (count to ten)
- 7. Walk to and thru water
- 8. Exit at a trot

#### Ready at Start cones:

- 1. Walk thru spider web gate
- 2. Trot thru spider cones
- 3. Walk to mail box
- 4. Show candy to judge (eating is optional)
- 5. Walk to Hoola Hoop
- 6. Right wheel in hoop, turn ¾ turn to right
- 7. Walk to box, back in until rear tires touch
- 8. Stop and count to 5, depart
- 9. Walk to and thru water
- 10. Exit at a trot